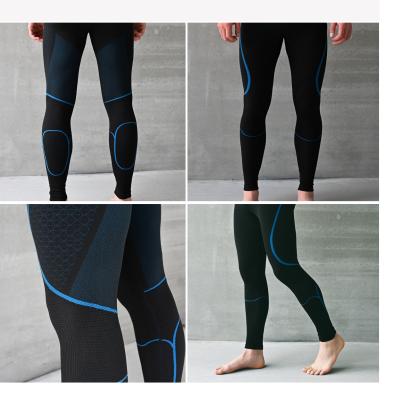

## **A4TLEG-BLKB**

Inspired by sport and training gear, Esko developed Base1 to move with you all day. On the job site, from your morning toolbox to bending, stretching and eating lunch, you'll be comfortable and chafe free.

Biomechanically enhanced, Base1 is designed with supportive pressure where you need it, and at the same time, your muscles are free to move.

#### **FEATURES**

- Freedom of movement: Technical layering
- Wraps around your body: Seamless body mapping
- Comfortable & chafe free: Light and quick dry
- Made from: 70% Polypropylene, 20% Polyamide, 10% Elastane.