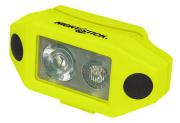

## NIGHTSTICK DUAL-LIGHT HEADLAMP WITH HARD HAT CLIP

PRODUCT CODE: EIH-HMHD
Intrinsically safe low-profile
Dual-Light™ headlamp with hard
hat clip

Multi-position adjustable tilt head design cETLus, ATEX and IECEx listed Intrinsically Safe

Front mounted dual switches operate spotlight, floodlight, and Dual-Light™ illumination

Includes an integrated clip and mount for fire helmets or hard hat applications

## PERFORMANCE FEATURES

- Multi-position adjustable tilt head design
- cETLus, ATEX and IECEx listed Intrinsically Safe
- Includes an integrated clip and mount for fire helmets or hard hat applications
- + Front mounted dual switches operate spotlight, floodlight, and Dual-Light™ illumination
- Focused high/low-brightness spotlight beam for distance illumination