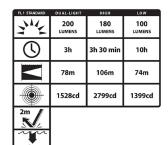

- Unfocused high/low-brightness wide-beam floodlight for close-up illumination
- Dual-Light™ (spotlight and floodlight at the same time) for maximum versatility
- + Lumen output: Spotlight 180, Floodlight 180, Dual-Light™ 200
- CREE® LED technology: 50,000+ hours LED
- Dustproof/waterproof
- + 3 AAA batteries (included)
- + Limited Lifetime Warranty