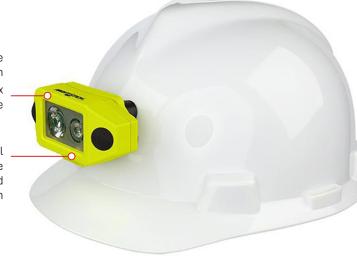

## NIGHTSTICK DUAL-LIGHT HEADLAMP WITH HARD HAT CLIP

PRODUCT CODE: EIH-HMHD
Intrinsically safe low-profile
Dual-Light™ headlamp with hard
hat clip

Multi-position adjustable tilt head design cETLus, ATEX and IECEx listed Intrinsically Safe

Front mounted dual switches operate spotlight, floodlight, and Dual-Light™ illumination

Includes an integrated clip and mount for fire helmets or hard hat applications

## PERFORMANCE FEATURES

- Multi-position adjustable tilt head design
- cETLus, ATEX and IECEx listed Intrinsically Safe
- Includes an integrated clip and mount for fire helmets or hard hat applications
- + Front mounted dual switches operate spotlight, floodlight, and Dual-Light™ illumination
- Focused high/low-brightness spotlight beam for distance illumination