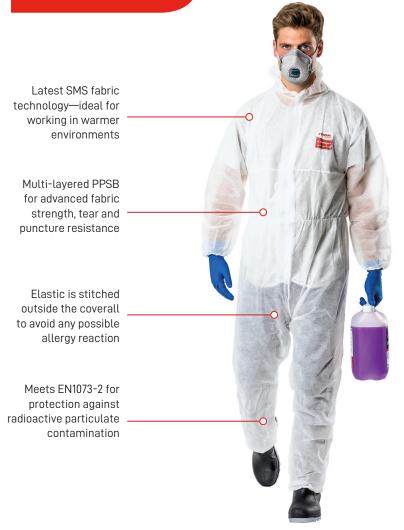

## **PERFORMANCE FEATURES**

- + PPSB polypropylene spunbound
- ◆ Comfortable and breathable
- 4-thread seam stitching, 3-3.5 stitches per cm, stronger seam strength compared to other brands
- Elastic is stitched outside the coverall to avoid any possible allergy reaction
- Auto-locking zippers, well folded-in for user comfort
- Designed for durable protection against non-toxic liquids, paint and grime

- Fully elasticated hood, ankles, wrist to maximise comfort and protection
- + Sizes: S-3XL

# **DESIGN FEATURE**

3-piece hood; Elasticated wrist, ankle, and face opening; Fully elasticated waist; Ample Crotch; Zipper fastens to underside of chin; Storm Flap.