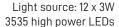

## PERFORMANCE FEATURES

- + Light source: 12 x 3W 3535 high power LEDs
- + 3 flash patterns—single flash, dual flash, rotate
- Integral on/off switch and smart battery status LED indicator
- E-approved to ECE R65 when running from external power
- + Battery: 18650 li-ion battery, 7.4V/2200MA
- Charging voltage: 12-24V DC or 240V AC
- + Charging Time: 3 hours
- Run time: 3 hours
- Waterproof rating: IP65
- Mounting: Combined magnet and suction cup
- + Size: 140mm (h), 128 mm (dia)
- Charging cable stretches to maximum length of 3 metres
- + Not for high speed operation. 100kmh max vehicle speed.