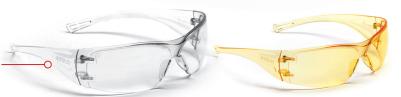

# **ECONOSPEC**

PRODUCT CODE:

E1000 - Clear

E1002 - Smoke

E1003 - Amber

Esko economy safety spec, anti-fog, anti-scratch, available in clear, smoke and amber lens

AS/NZS1337.1:2010 certified medium impact protection

### Clear:

- + Factory
- + Construction
- + Fabrication
- + Engineering

#### Smoke:

- Outdoor
- + Construction
- + Farming

## Amber:

- + Indoor
- lower light