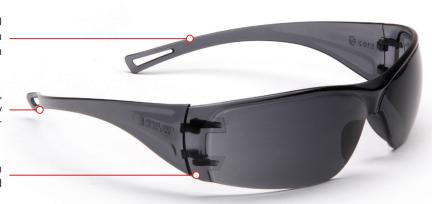

### PERFORMANCE FEATURES

- + AS/NZS1337.1:2010 certified medium impact protection
- + Light-weight, comfortable economy eye protector
- + Medium impact, anti-scratch lens, anti-fog coated
- + Food-safe, dielectric rated—no metal parts
- + 99.9% UV protection for outdoor wear