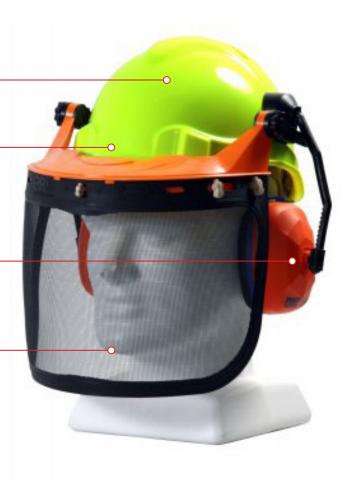

## TUFF NUT Pinlock Forestry Combo Kit

#### TN1R-FC

TUFF-NUT Forestry Combo Kit, with pinlock adjustable hard hat, earmuffs, browguard and stainless mesh visor

#### **PERFORMANCE FEATURES**

- Light, comfortable & well-ventilated, short peak hard hat design
- Shell made of UV-resistant ABS materials to absorb and resist high impact
- 6 point pinlock suspension harness
- Easily detachable harness and fully adjustable to fit head sizes between 53cm to 66cm
- Fitted with integrated Class 5, SLC<sub>80</sub>26dB earmuffs--protection for noise levels to 110dB(A)
- Earmuffs have minimum pressure while achieving a snug seal
- With browguard and stainless steel wraparound visor for protection and unobstructed vision