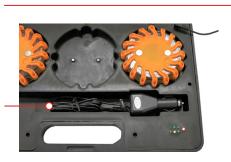

## esko

Just plug charger into socket in kit to recharge all 6 flares at once

IP67 weatherproof housing

16 ultra-bright red/ orange LEDs per unit



## RECHARGEABLE LED ROAD FLARE/ WARNING DISK

PRODUCT CODE: RF-R6
Esko LED road rechargeable kit of
6 units with chargers





Magnetic, fixes conveniently to steel surfaces (the flare is shaped so the magnet does not directly contact the surface no risk of scratching)

Supplied with two chargers for 12V and 230V





## PERFORMANCE FEATURES

LED Road Flares are a versatile safety equipment addition for police, firefighters, emergency teams, truck drivers, and very useful to any motorist in the event of a breakdown or accident. Can be placed inside a traffic cone for highly effective night warning or fit to the top of a cone with the Esko RF-MM mount.

- + Just plug charger into socket in kit to recharge all 6 flares at once
- Supplied with two chargers for 12V and 230V
- + 16 ultra-bright red/orange LEDs per unit
- + IP67 weatherproof housing
- Magnetic, fixes conveniently to steel surfaces (the flare is shaped so the magnet does not directly contact the surface—no risk of scratching)
- Visible for up to 1000m
- Disc is protected by rubberised fins, shock resistant, shatterproof (can even survive b