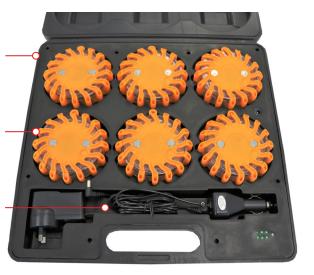

## RECHARGEABLE LED ROAD FLARE/ WARNING DISK

PRODUCT CODE: RF-R6
Esko LED road rechargeable kit of
6 units with chargers

Magnetic, fixes conveniently to steel surfaces (the flare is shaped so the magnet does not directly contact the surface no risk of scratching)

## esko

Just plug charger into socket in kit to recharge all 6 flares at once

IP67 weatherproof housing

16 ultra-bright red/ orange LEDs per unit

Supplied with two chargers for 12V and 230V