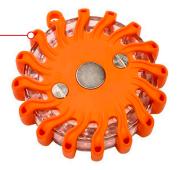

## RECHARGEABLE LED ROAD FLARE/ WARNING DISK

PRODUCT CODE: RF-R6
Esko LED road rechargeable kit of
6 units with chargers

Magnetic, fixes conveniently to steel surfaces (the flare is shaped so the magnet does not directly contact the surface no risk of scratching)

- + Just plug charger into socket in kit to recharge all 6 flares at once
- Supplied with two chargers for 12V and 230V
- + 16 ultra-bright red/orange LEDs per unit
- + IP67 weatherproof housing
- Magnetic, fixes conveniently to steel surfaces (the flare is shaped so the magnet does not directly contact the surface—no risk of scratching)
- Visible for up to 1000m
- Disc is protected by rubberised fins, shock resistant, shatterproof (can even survive being driven over!)
- + Fit to the top of a cone with the Esko RF-MM mount
- + 9 user-selectable flashing patterns
- High capacity lithium-ion battery, approx 4 hours run time on flash settings, up to 30 hours on solid-on low setting
- Dimensions: 35mm H x 105mm Dia
- ♦ Weight: each flare 204g