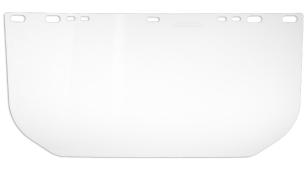

# TUFF-SHIELD ECONOMY FLAT VISOR, CLEAR

#### **FEATURES**

- Supplied flat for easy storage
- Clear/green film overlay on both sides for protection
- Easy bend for application
- 283mm x 202mm, 1.0mm thick
- Includes anti-scratch coating
- Designed to fit Esko TS-BG / universal fit

## MATERIAL

Polycarbonate

## **STANDARDS**

AS/NZS 1337.1:2010 High Impact

#### \*Browguard and visor sold seperately

CLEAR VISOR

VISOR COMES WITH REMOVABLE PROTECTIVE FILM

eskosafety.com