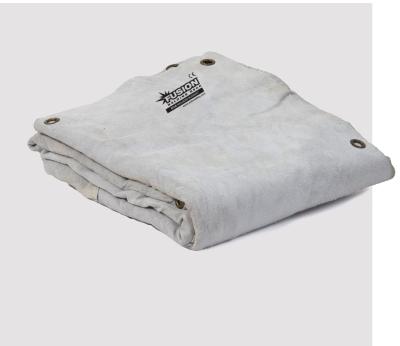

# ESKO FUSION LEATHER WELDING BLANKET

## **EFLB**

Fusion Chrome Leather Welding Blanket, 1800mm x 1800mm

#### **FEATURES**

- · Heavy duty chrome leather
- Kevlar stitched to resist heat, cuts and abrasion
- Metal eyelets for securing to curtain frames, scaffolding
- Size: 1800mm x 1800mm