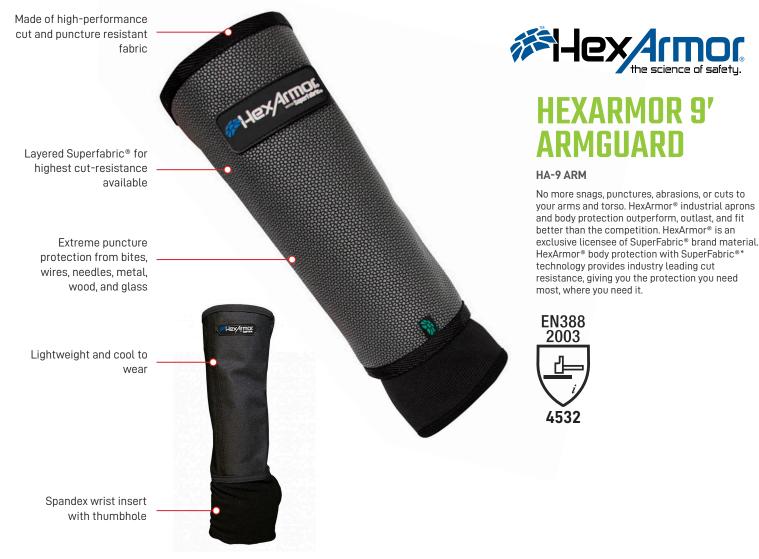

## **PERFORMANCE FEATURES**

- + Made of high-performance cut and puncture resistant fabric
- Layered Superfabric® for highest cut-+ resistance available
- + CE Level 5 And ANSI/ISEA Level A7
- + Extreme puncture protection from bites, wires, needles, metal, wood, and glass
- Won't ride down like knit sleeves

- Lightweight and cool to wear
- Lasts 13 times longer than competitive sleeves
- + Spandex wrist insert with thumbhole
- + Launderable
- Ambidextrous
- + Sold individually
- Sizes 7 and 10 available only +